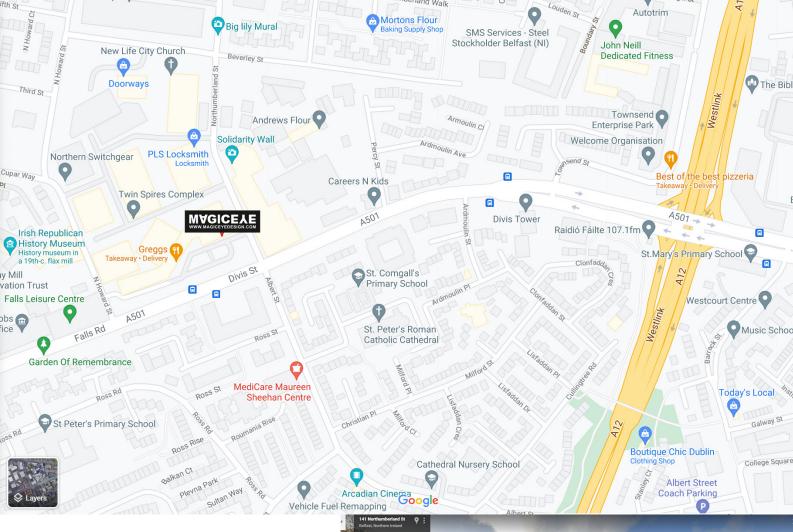

Directions You can use the following link on Google Maps

https://goo.gl/maps/SrSXTBMDzTmhdY2y9

From West link, please take the slip to Divis Street.

When you see the wall murals on your right hand side, and from the first set of traffic lights, please take a right turn.

Take the first left to enter the Curran House parking. Parking is Free for Customers of MagicEye Design.

Units 13 B & C, Curran House, Twin Spires Business Park, 155 Northumberland Street, Belfast Bt13 2JF Phone +44 7503139000 / +44 7511459000 / +44 (0)28 9031 4546